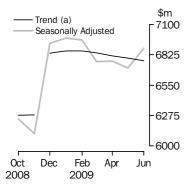

#### **Personal finance**

(a) A trend break has been applied to December 2008.

#### PERSONAL FINANCE

- The trend series for the value of total personal finance commitments decreased 0.4%. Revolving credit commitments fell 2.5%, while fixed lending commitments rose 1.7%.
- The seasonally adjusted series for the value of total personal finance commitments increased 2.6%. Fixed lending commitments rose 5.8%, while revolving credit commitments fell 0.6%.