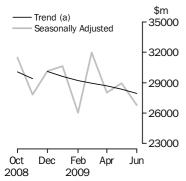

#### **Commercial finance**

(a) A trend break has been applied to December 2008.

#### COMMERCIAL FINANCE

- The trend series for the value of total commercial finance commitments decreased 1.5%. Revolving credit commitments fell 5.2%, while fixed lending commitments rose 0.3%.
- The seasonally adjusted series for the value of total commercial finance commitments decreased 7.6%. Both revolving credit and fixed lending commitments fell, down 17.3% and 2.5% respectively.